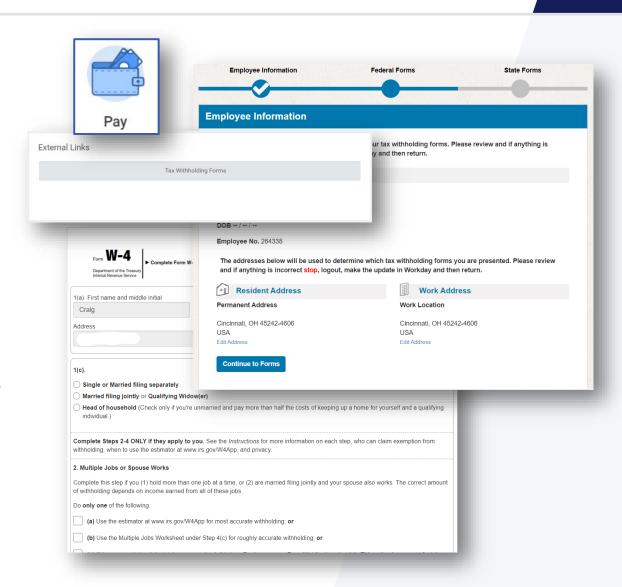

## **MAKING & UPDATING TAX ELECTIONS**

- Select "Pay" application on Home Screen
- 2. In the box labeled "External Links" select "Tax Withholding Forms," which will take you to the CIC website
- Review your Employee Information on the main page before selecting "Continue to Forms"

\*If any information needs to be updated, return to your Workday profile to make your changes before continuing to your Tax Forms

- 4. Complete your Federal Tax forms be prepared to enter elections for Dependents and any Deductions
- 5. Complete your State Tax forms –

  \*You will be required to complete forms for both your Resident Address and
  Work Address
- 6. Once completed, selected "Continue" to return to the Employee Information page or you can update or review your forms by using the navigation buttons on the left